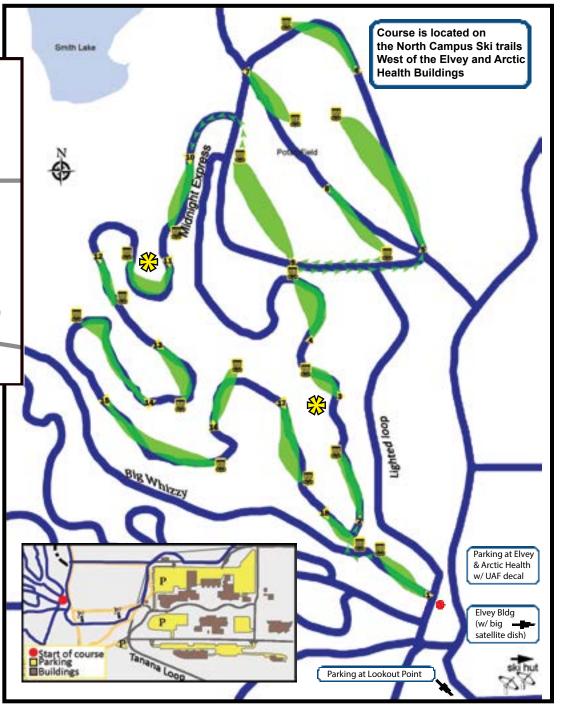

| 243      |   | t            | $\vdash$ | t |
| 6                                    | 3     | 292      | , | $^{\dagger}$ | ⇈        | t |
| 7                                    | 3     | 202      |   | T            | $\vdash$ | t |
| 8                                    | 3     |          |   | $^{\dagger}$ | Т        | t |
| 9                                    | 3     | $\vdash$ | _ | +            | 1        | t |

# UAF DISC GOLF COURSES





## LONG COURSE

## **SHORT COURSE**



Interested in supporting DRAW with a hole sponsorship?
Please contact Mark at 474-5886 or mtoldmixon@alaska.edu

- mandatory path that must be taken, otherwise its a rethrow with a penalty stroke
  - \*3: Between two birch trees in front of the tee
  - \*11: Around the big birch tree at the turnaround