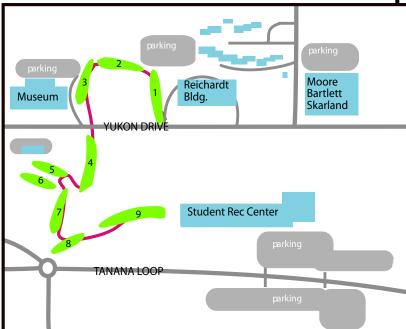

## **SHORT COURSE**

Interested in supporting DRAW with a hole sponsorship?
Please contact Mark at 474-5886 or mtoldmixon@alaska.edu

- mandatory path that must be taken, otherwise its a rethrow with a penalty stroke
  - \*3: Between two birch trees in front of the tee
  - \*11: Around the big birch tree at the turnaround