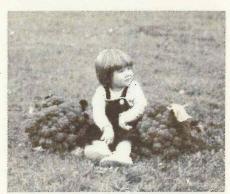

Varieties such as O-S Cross cabbage and Shogun broccoli have the potential to utilize the sun and grow to champion sizes. If winter storage is desired, it is best to select a late maturing variety and harvest as late as possible. Refer to the comment sections of this publication to find the varieties good for storage.

In Alaska, gardening is also easy because there are few pests with which to share our crops. The most common is the root maggot that is the larval form of a small

O-S Cross cabbage. (Staff photo)

Shogun broccoli. (Staff photo)