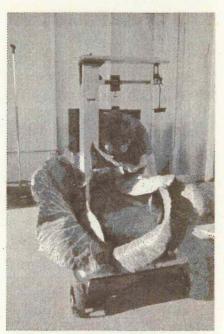

Varieties such as O-S Cross cabbage and Shogun broccoli have the potential to utilize the sun and grow to champion sizes. If winter storage is desired, it is best to select a late maturing variety and harvest as late as possible. Refer to the comment sections of this publication to find the varieties good for storage.

In Alaska, gardening is also easy because there are few pests with which to share our crops. The most common is the root maggot that is the larval form of a small

O-S Cross cabbage. (Staff photo)

Shogun broccoli. (Staff photo)