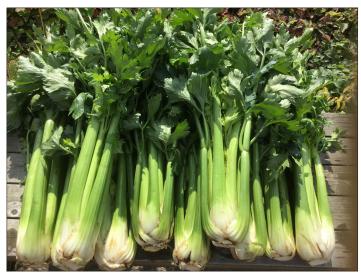

#### Celery

Most celery varieties did uniformly well with the exception of Tall Utah 52-70, which yielded only 1.9 pounds per row foot compared with Merengo, Tango OG, Nero and Conquistador, which yielded an average of 4.8–5.8 pounds per row foot and produced uniform, large heads. Merengo had the greatest yield, with an average of 5.8 pounds per row

Merengo was one of the top-producing celery varieties in 2019.

foot. Slugs were found on most plants across all varieties, but little sustained damage was observed. The hollow shoots, bitter taste and low yields of Tall Utah 52-70 may be attributable to high temperatures experienced in July.