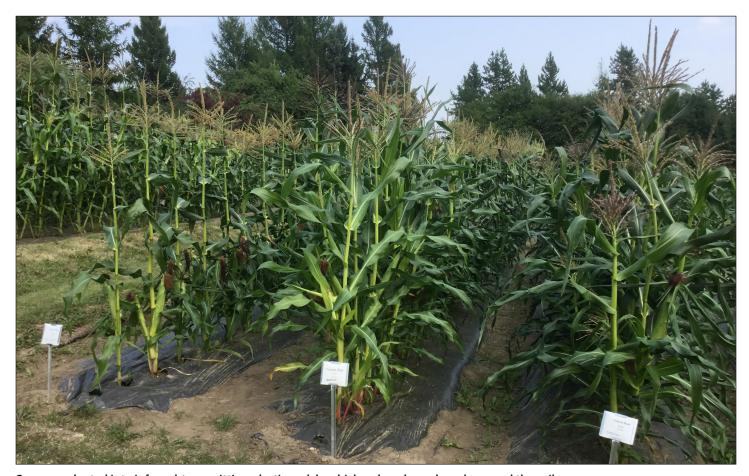

#### Corn

Historically, corn has been considered a marginal crop for Alaska due to the temperatures and frost-free days required to produce mature ears. However, as summer 2019 temperatures were above average, and there were 119 frost-free days recorded at the Experiment Farm, all of the corn varieties trialed produced mature ears of corn. In descending order, the varieties with the highest yield were Legend (1.7 pounds/row foot), Cafe (1.5 pounds/row foot), Espresso (1.3 pounds/row foot), Sugar Buns (1.2 pounds/row foot) and Sugar Pearl (1.1 pounds/row foot). Yields were considerably lower for Spring Treat (.6 pounds/row foot) and Ruby Queen (.8 pounds/row foot). Additionally, both Spring Treat and Ruby Queen demonstrated poor germination rates among greenhouse starts.