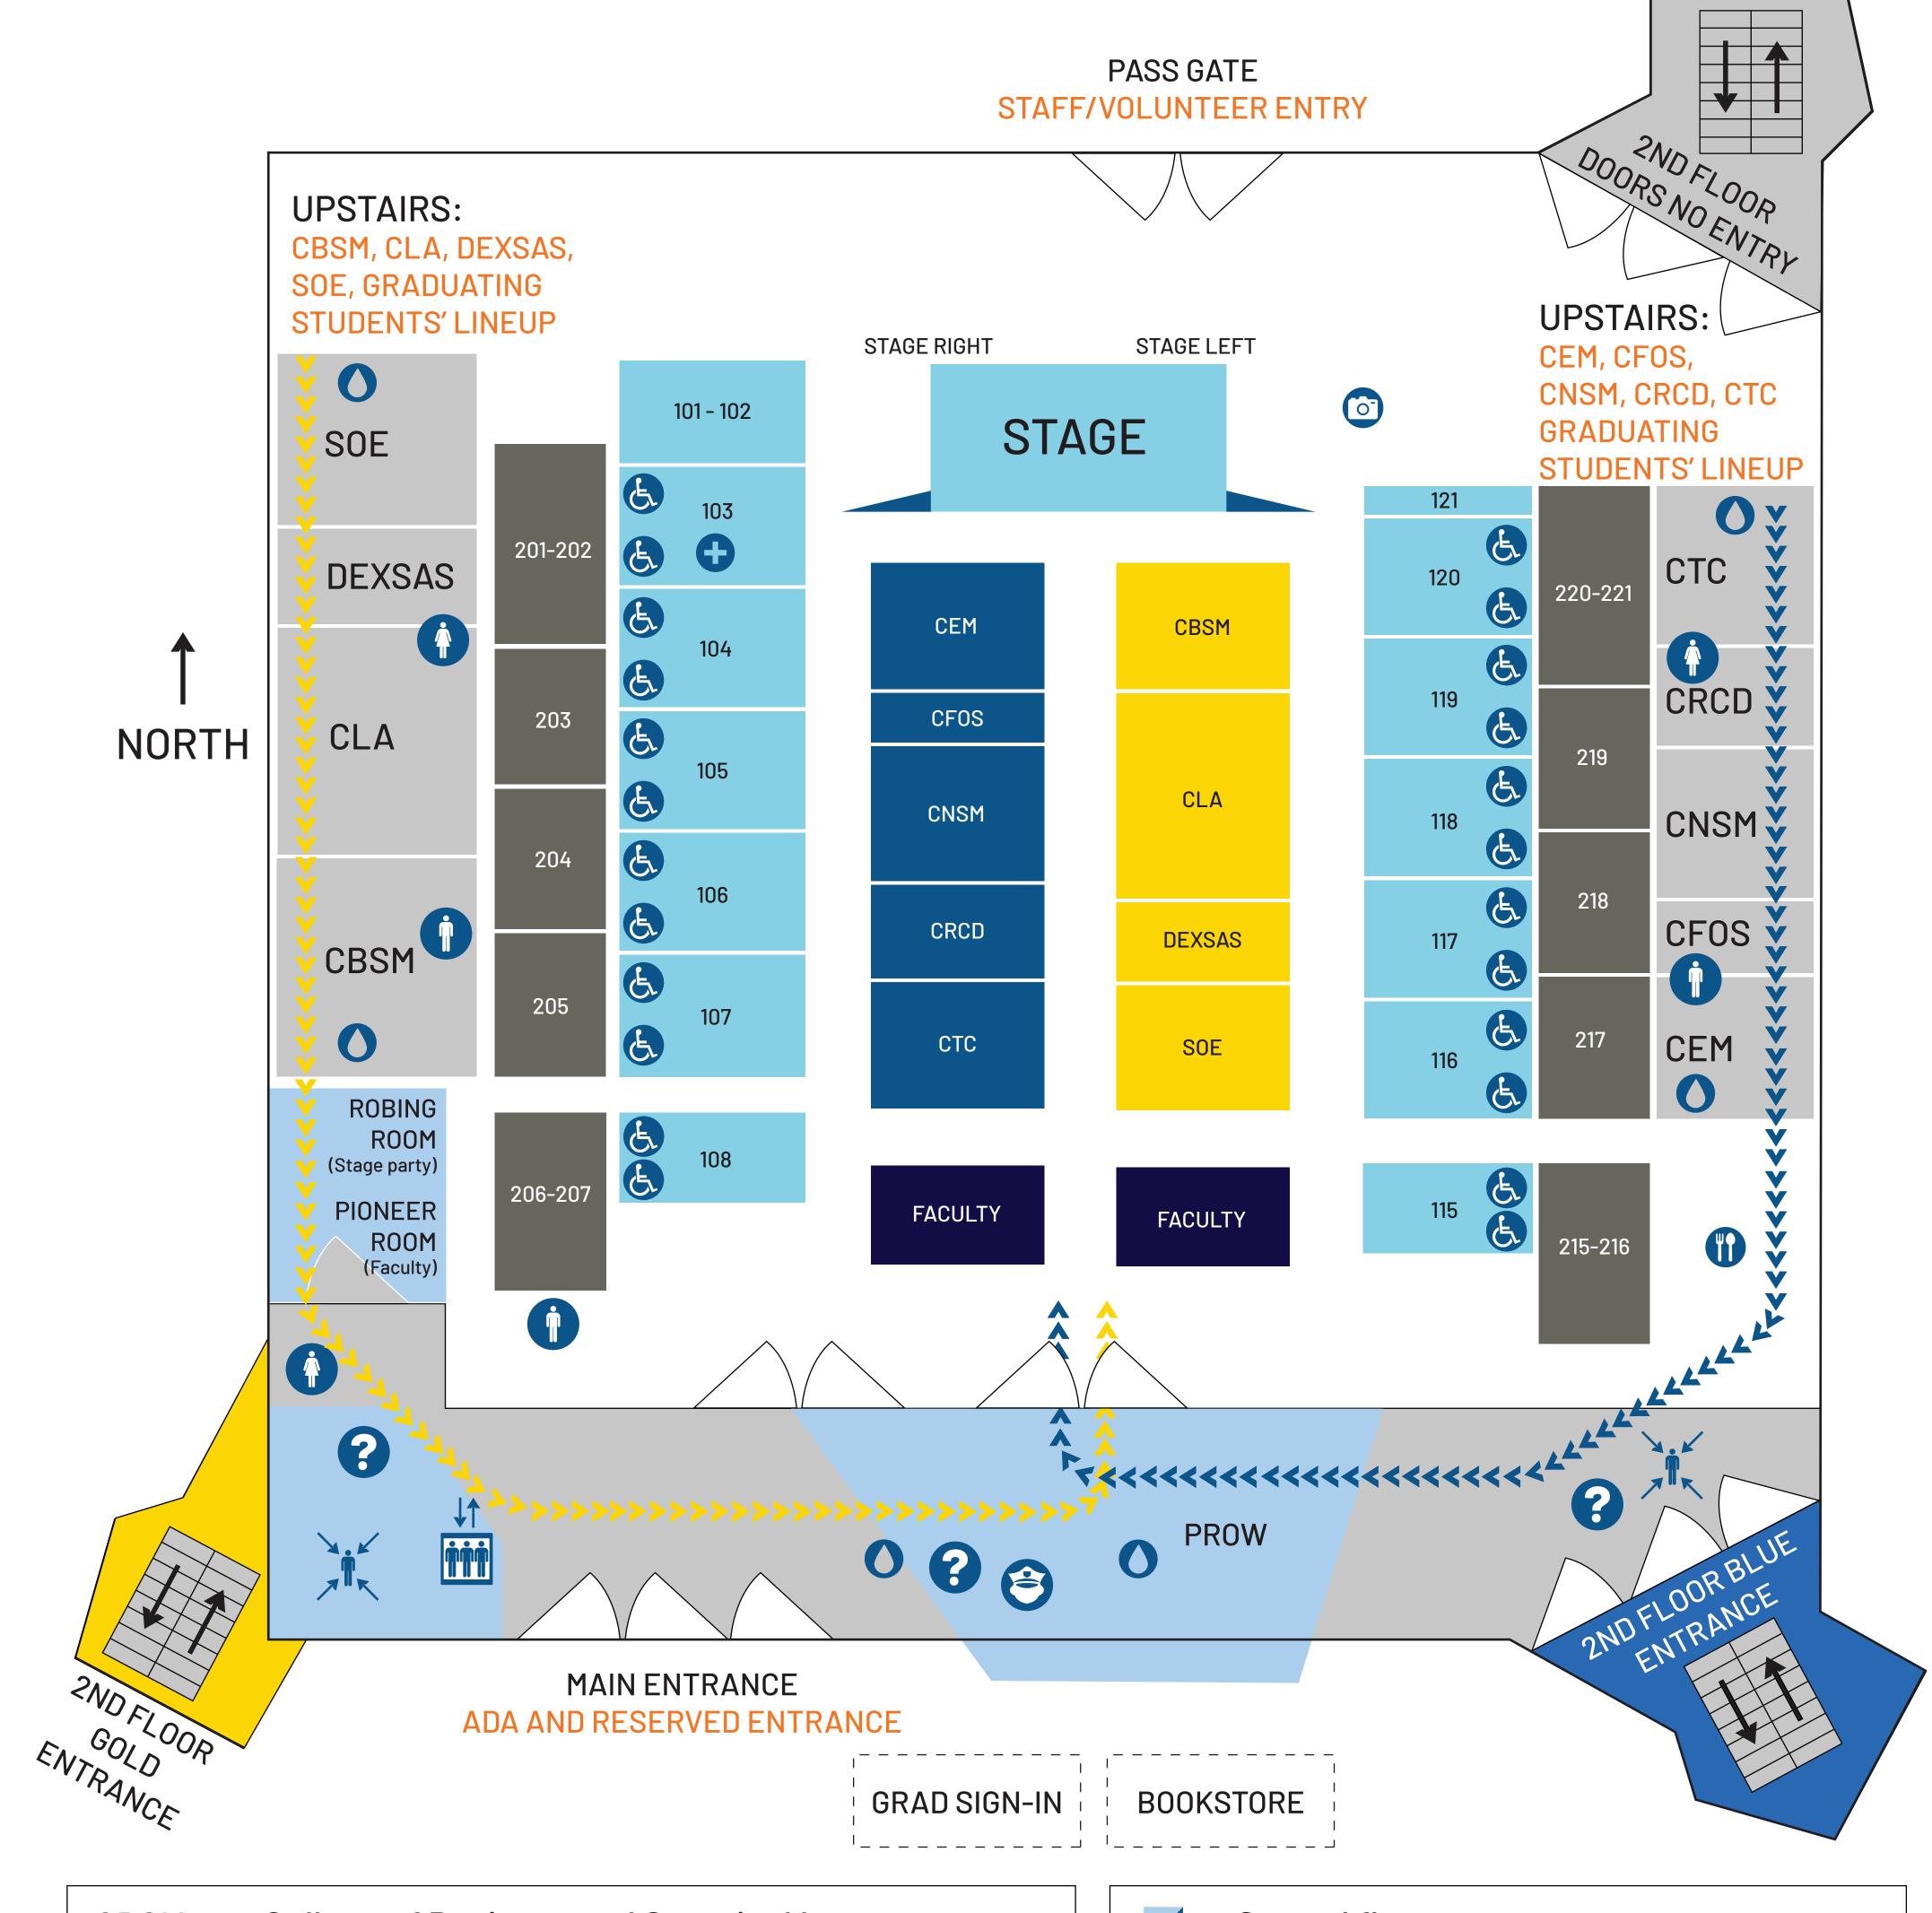

## Carlson Center Commencement

Graduating students line up upstairs for the processional before the ceremony.

CBSM = College of Business and Security Management = College of Engineering and Mines CEM = College of Fisheries and Ocean Sciences CFOS = College of Liberal Arts CLA CNSM = College of Natural Science and Mathematics = College of Rural and Community Development CRCD = Community and Technical College CTC DEXSAS = Division of Exploratory Studies and Academic Success SOE = School of Education

= Ground floor
= Second floor
= Restrooms
= Elevator
= Information tables
= Official photographer
= Accessible seating (some reserved)
= Security office
= Emergency evacuation assembly point
= Concessions
= Water Station

■ Medic