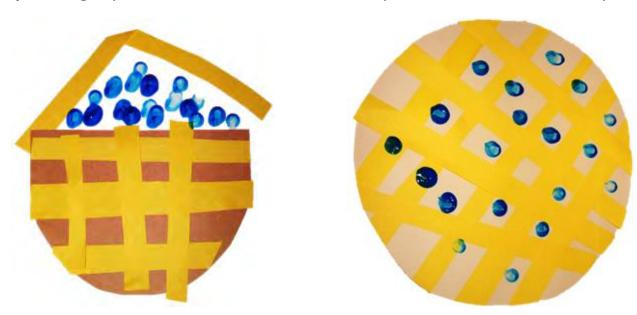

# **Blueberry Baskets and Pies**

Construct a basket or a blueberry pie using paper and paint!

#### **Instructions:**

**Step 1:** For a pie, cut a circle from brown or tan paper. For a basket, cut a half circle, and glue it onto white paper.

**Step 2:** Cut paper strips and trim to fit. Glue strips on your pie or basket shape.

Step 3: Finger paint or draw blueberries on top of the basket or on the pie!