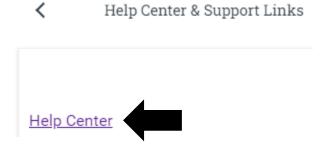

## How to access the Help Center

- 1. Log into Nanook Navigator
- 2. Click on the question mark in the top right
- 3. Click on the second box in Resources & Support

4. Click on the words "Help Center"

5. Click on the resource link provided by the Nanook Navigator admin. This link will open in a new tab.