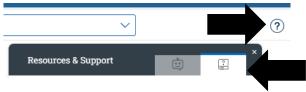

## How to access the Help Center

- 1. Log into Nanook Navigator
- 2. Click on the question mark in the top right
- 3. Click on the second box in Resources & Support

4. Click on the words "Help Center"

5. Click on the resource link provided by the Nanook Navigator admin. This link will open in a new tab.