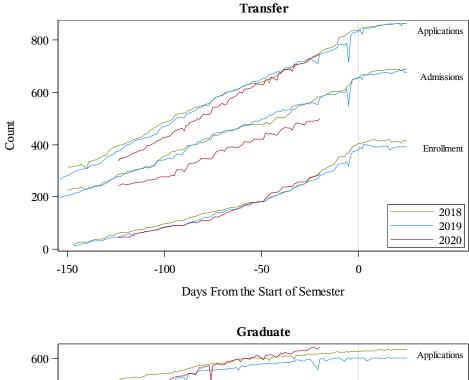

## University of Alaska Fairbanks - Early Semester Report Applications, Admissions, and Enrollment Fall 2018 - Fall 2020

Days From the Start of Semester

Source: Banner SI Extracts. Compiled on 05AUG2020. Md Azizul Islam | 907-474-2797 | mislam18@alaska.edu UAF Planning, Analysis, and Institutional Research | www.uaf.edu/pair Page 2 of 2