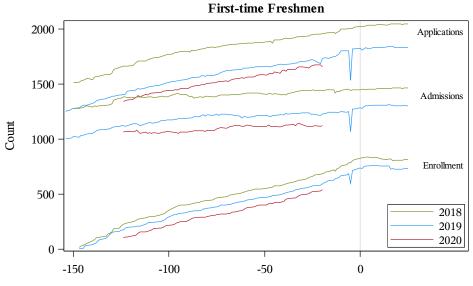

## University of Alaska Fairbanks - Early Semester Report Applications, Admissions, and Enrollment Fall 2018 - Fall 2020

Days From the Start of Semester

Days From the Start of Semester

Source: Banner SI Extracts. Compiled on 05AUG2020. Md Azizul Islam | 907-474-2797 | mislam18@alaska.edu UAF Planning, Analysis, and Institutional Research | www.uaf.edu/pair Page 1 of 2