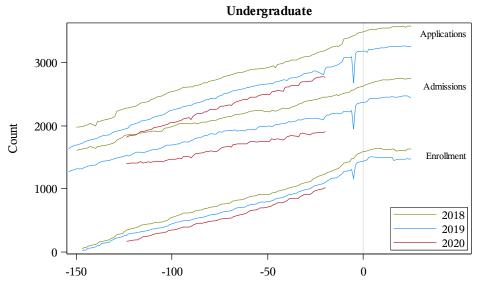

## University of Alaska Fairbanks - Early Semester Report Applications, Admissions, and Enrollment Fall 2018 - Fall 2020

Days From the Start of Semester

Days From the Start of Semester

Source: Banner SI Extracts. Compiled on 05AUG2020. Md Azizul Islam | 907-474-2797 | mislam18@alaska.edu UAF Planning, Analysis, and Institutional Research | www.uaf.edu/pair Page 1 of 2