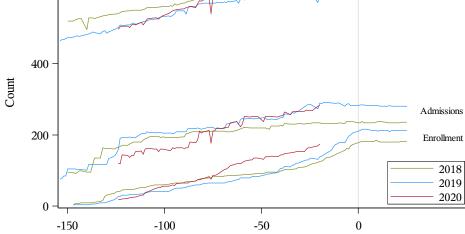

## University of Alaska Fairbanks - Early Semester Report Applications, Admissions, and Enrollment Fall 2018 - Fall 2020

Days From the Start of Semester

Source: Banner SI Extracts. Compiled on 05AUG2020. Md Azizul Islam | 907-474-2797 | mislam18@alaska.edu UAF Planning, Analysis, and Institutional Research | www.uaf.edu/pair Page 2 of 2