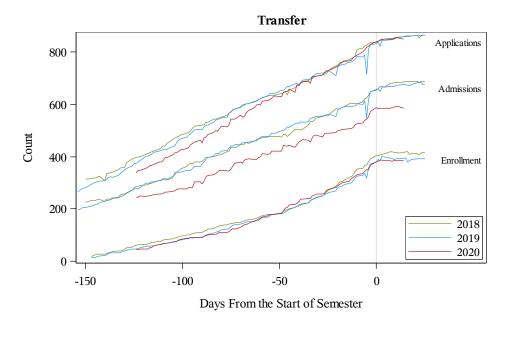

## University of Alaska Fairbanks - Early Semester Report Applications, Admissions, and Enrollment Fall 2018 - Fall 2020

Days From the Start of Semester

Source: Banner SI Extracts. Compiled on 08SEP2020. Md Azizul Islam | 907-474-2797 | mislam18@alaska.edu UAF Planning, Analysis, and Institutional Research | www.uaf.edu/pair Page 2 of 2