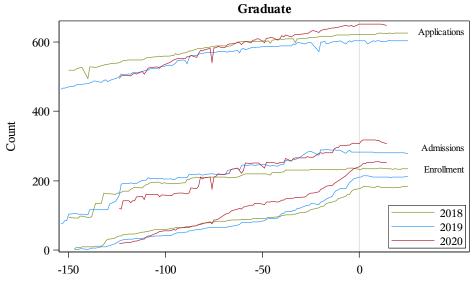

## University of Alaska Fairbanks - Early Semester Report Applications, Admissions, and Enrollment Fall 2018 - Fall 2020

Days From the Start of Semester

Source: Banner SI Extracts. Compiled on 08SEP2020. Md Azizul Islam | 907-474-2797 | mislam18@alaska.edu UAF Planning, Analysis, and Institutional Research | www.uaf.edu/pair Page 2 of 2