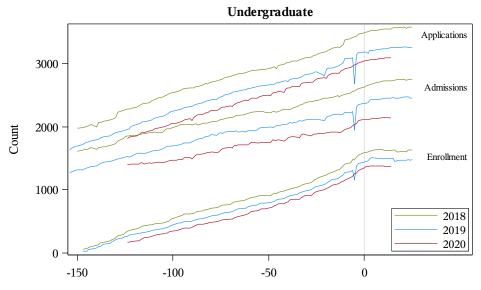

## University of Alaska Fairbanks - Early Semester Report Applications, Admissions, and Enrollment Fall 2018 - Fall 2020

Days From the Start of Semester

Days From the Start of Semester

Source: Banner SI Extracts. Compiled on 08SEP2020. Md Azizul Islam | 907-474-2797 | mislam18@alaska.edu UAF Planning, Analysis, and Institutional Research | www.uaf.edu/pair Page 1 of 2