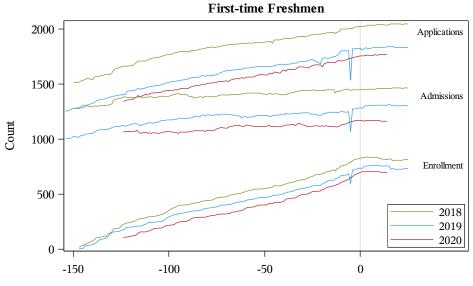

## University of Alaska Fairbanks - Early Semester Report Applications, Admissions, and Enrollment Fall 2018 - Fall 2020

Days From the Start of Semester

Days From the Start of Semester

Source: Banner SI Extracts. Compiled on 08SEP2020. Md Azizul Islam | 907-474-2797 | mislam18@alaska.edu UAF Planning, Analysis, and Institutional Research | www.uaf.edu/pair Page 1 of 2