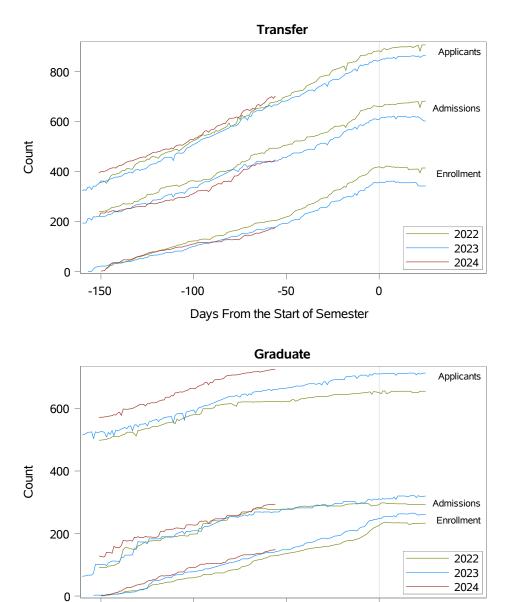

## University of Alaska Fairbanks - Early Semester Report Applicants, Admissions, and Enrollment Fall 2022 - Fall 2024

Source: Banner SI Extracts. Compiled on 02JUL2024. Kelly Ott, 907-474-5317, krott@alaska.edu UAF Planning, Analysis and Institutional Research | www.uaf.edu/pair Page 2 of 2