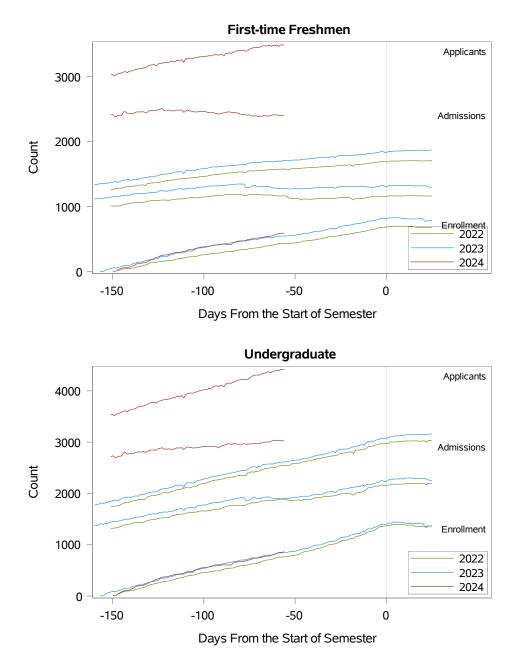

## University of Alaska Fairbanks - Early Semester Report Applicants, Admissions, and Enrollment Fall 2022 - Fall 2024

Source: Banner SI Extracts. Compiled on 02JUL2024. Kelly Ott, 907-474-5317, krott@alaska.edu UAF Planning, Analysis and Institutional Research | www.uaf.edu/pair Page 1 of 2