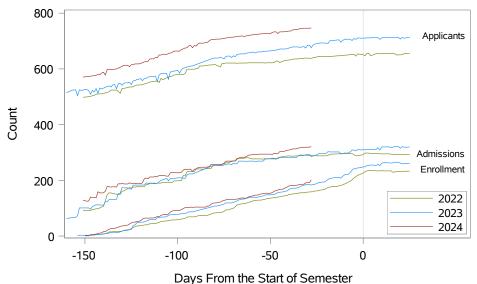

## University of Alaska Fairbanks - Early Semester Report Applicants, Admissions, and Enrollment Fall 2022 - Fall 2024

Source: Banner SI Extracts. Compiled on 30JUL2024. Kelly Ott, 907-474-5317, krott@alaska.edu UAF Planning, Analysis and Institutional Research | www.uaf.edu/pair Page 2 of 2