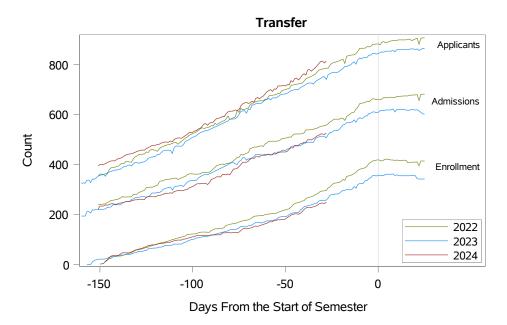

## University of Alaska Fairbanks - Early Semester Report Applicants, Admissions, and Enrollment Fall 2022 - Fall 2024

Source: Banner SI Extracts. Compiled on 30JUL2024. Kelly Ott, 907-474-5317, krott@alaska.edu UAF Planning, Analysis and Institutional Research | www.uaf.edu/pair Page 2 of 2