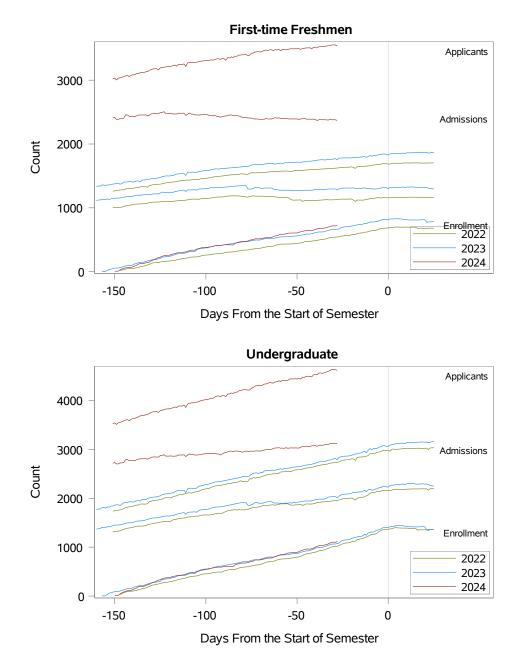

## University of Alaska Fairbanks - Early Semester Report Applicants, Admissions, and Enrollment Fall 2022 - Fall 2024

Source: Banner SI Extracts. Compiled on 30JUL2024. Kelly Ott, 907-474-5317, krott@alaska.edu UAF Planning, Analysis and Institutional Research | www.uaf.edu/pair Page 1 of 2