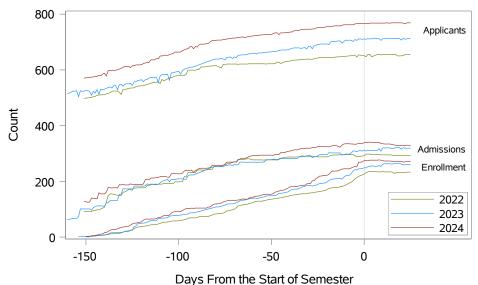

## University of Alaska Fairbanks - Early Semester Report Applicants, Admissions, and Enrollment Fall 2022 - Fall 2024

Source: Banner SI Extracts. Compiled on 24SEP2024. Deven Barnett, 907-474-5467, dcbarnett@alaska.edu UAF Planning, Analysis and Institutional Research | www.uaf.edu/pair Page 2 of 2