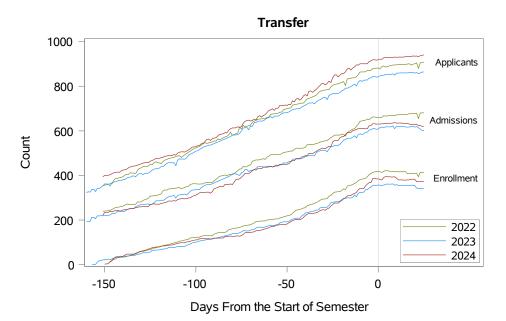

## University of Alaska Fairbanks - Early Semester Report Applicants, Admissions, and Enrollment Fall 2022 - Fall 2024

Source: Banner SI Extracts. Compiled on 24SEP2024. Deven Barnett, 907-474-5467, dcbarnett@alaska.edu UAF Planning, Analysis and Institutional Research | www.uaf.edu/pair Page 2 of 2