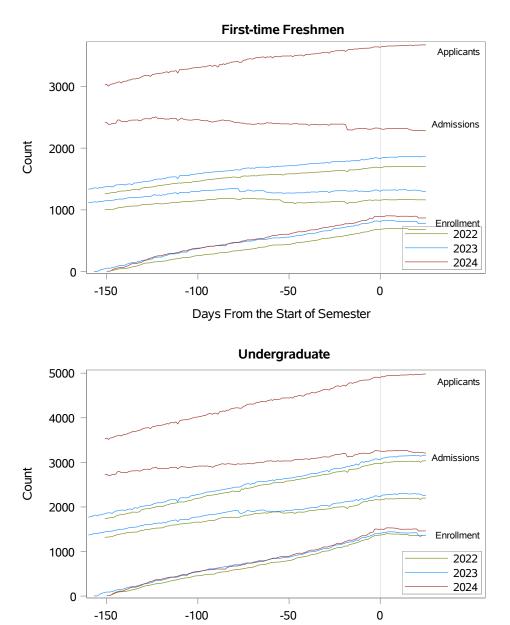

## University of Alaska Fairbanks - Early Semester Report Applicants, Admissions, and Enrollment Fall 2022 - Fall 2024

Days From the Start of Semester

Source: Banner SI Extracts. Compiled on 24SEP2024. Deven Barnett, 907-474-5467, dcbarnett@alaska.edu UAF Planning, Analysis and Institutional Research | www.uaf.edu/pair Page 1 of 2